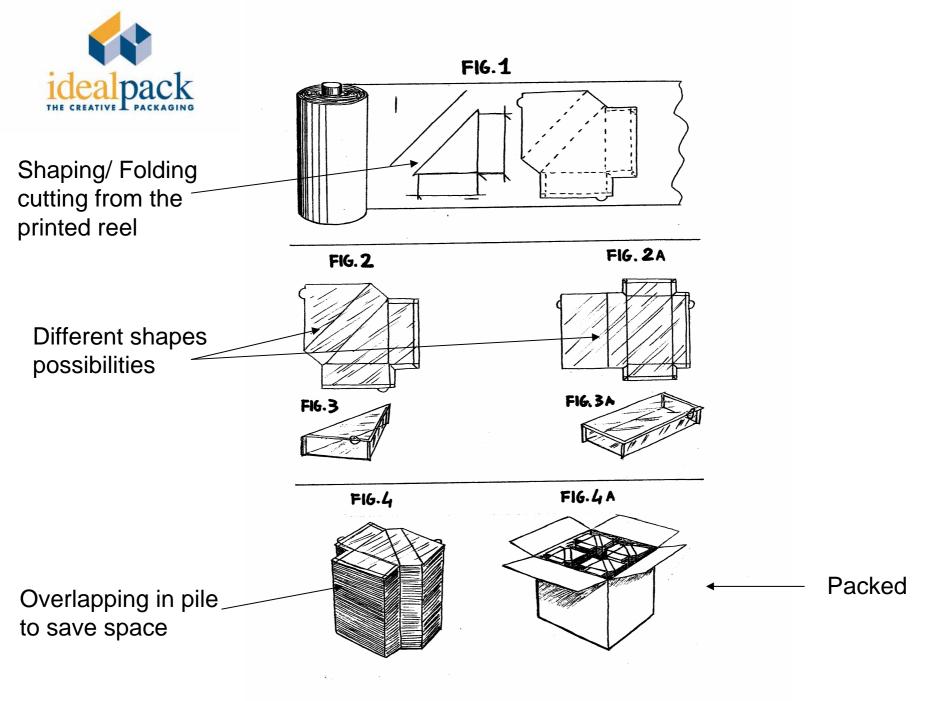

## Description

IDEAL FLEX-BOX is a new patent solution (patent n° MI 2002A000838) which allows to pack solid fresh food products of various shapes in a very simple and convinient way.

The basic idea consists in forming a flat flexible multilayers material (preprinted) pre-shaped, pre-folded and pre-cutted to insert in packing machine. The system is well described in the pictures attached.

Basically the system consists in:

- Flat personalised (printed ,pre-cutted and shaped) flexible sheets as described in fig. 1/2/3/4

- A packing machine which allows to seal the pre-shaped sheets for perfectly packaging the fresh solid product inserted (fig. 5/6/7/8/9/10).