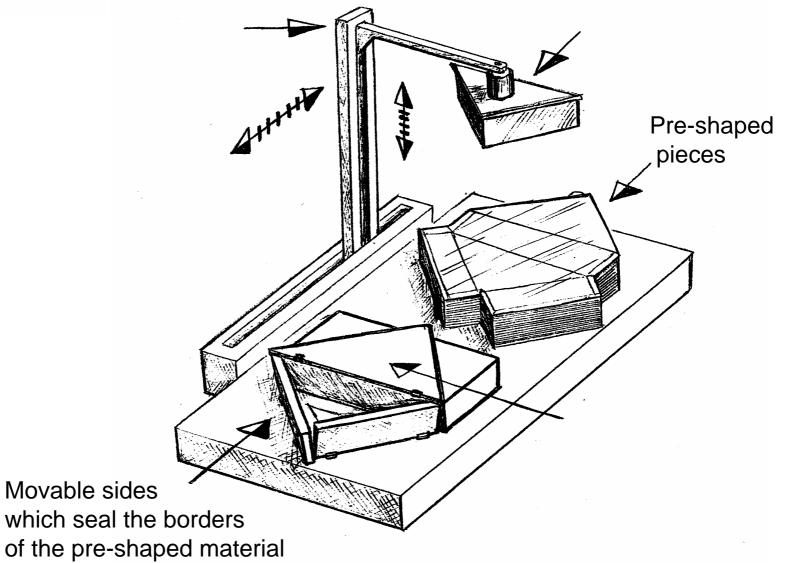

Basically the system consists in:

- Flat personalised (printed ,pre-cutted and shaped) flexible sheets as described in fig. 1/2/3/4

- A packing machine which allows to seal the pre-shaped sheets for perfectly packaging the fresh solid product inserted (fig. 5/6/7/8/9/10).

FIG.5