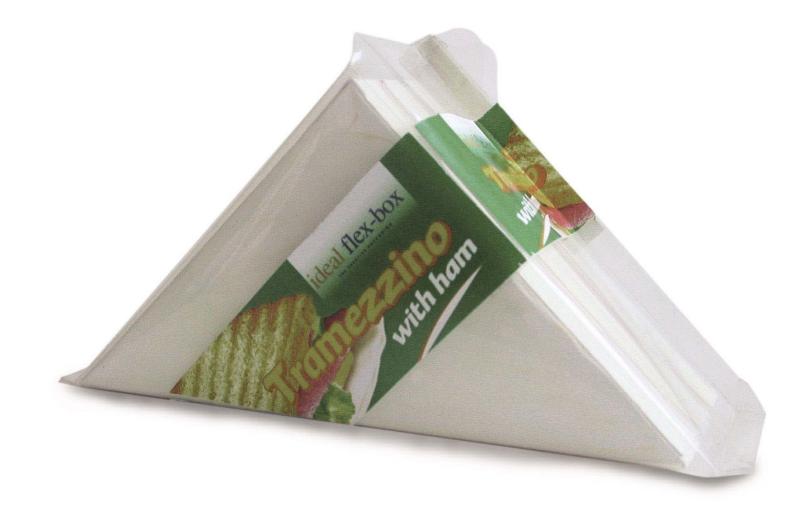

Basically the system consists in:

- Flat personalised (printed ,pre-cutted and shaped) flexible sheets as described in fig. 1/2/3/4

- A packing machine which allows to seal the pre-shaped sheets for perfectly packaging the fresh solid product inserted (fig. 5/6/7/8/9/10).

## Advantages

• Possibility to print the pre-shaped sheet in the all surface in low quantities at a very competitive price (no need of labels)

- Easy to open completely (PE is pealable) in the upper side
- Easy to estract the product inserted without getting dirty the hands
- Make of one unique material (OPA/PE) which can guarantee good shelf life and protection
- Possibility to pack limited numbers of pieces at a very low costs
- Possibility to pack different fresh solid product of different shapes and sizes using the same packaging machine