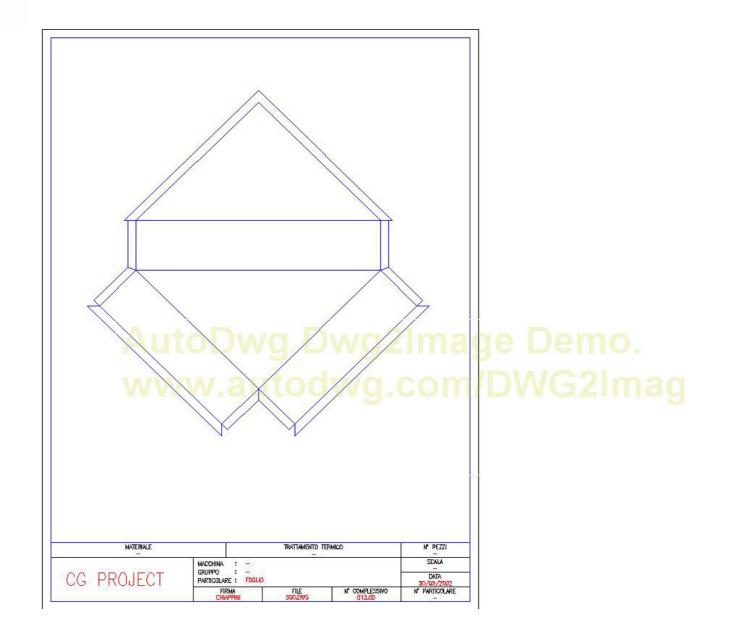

## Description

IDEAL FLEX-BOX is a new patent solution (patent n° MI 2002A000838) which allows to pack solid fresh food products of various shapes in a very simple and convinient way.

The basic idea consists in forming a flat flexible multilayers material (preprinted) pre-shaped, pre-folded and pre-cutted to insert in packing machine. The system is well described in the pictures attached.

Basically the system consists in:

- Flat personalised (printed ,pre-cutted and shaped) flexible sheets as described in fig. 1/2/3/4

- A packing machine which allows to seal the pre-shaped sheets for perfectly packaging the fresh solid product inserted (fig. 5/6/7/8/9/10).