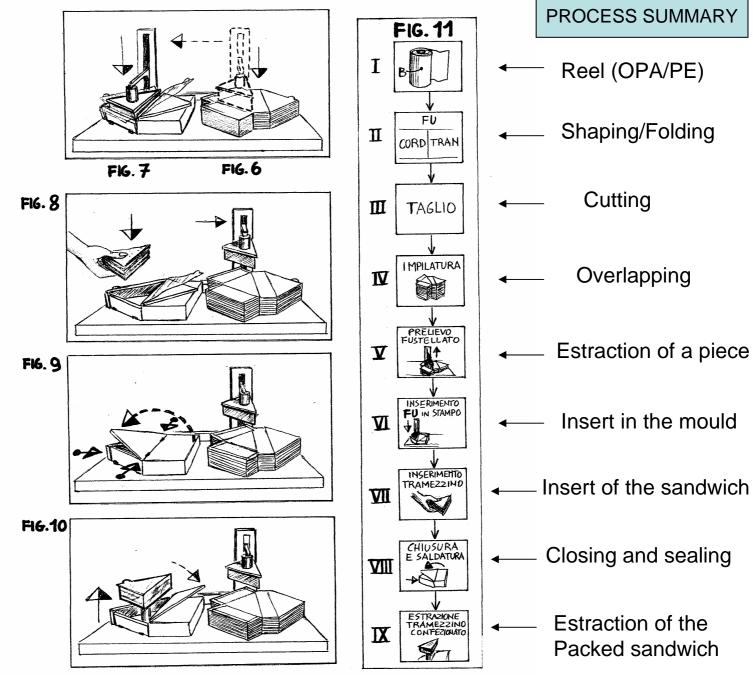

## Description

IDEAL FLEX-BOX is a new patent solution (patent n° MI 2002A000838) which allows to pack solid fresh food products of various shapes in a very simple and convinient way.

The basic idea consists in forming a flat flexible multilayers material (preprinted) pre-shaped, pre-folded and pre-cutted to insert in packing machine. The system is well described in the pictures attached.

Basically the system consists in:

- Flat personalised (printed ,pre-cutted and shaped) flexible sheets as described in fig. 1/2/3/4

- A packing machine which allows to seal the pre-shaped sheets for perfectly packaging the fresh solid product inserted (fig. 5/6/7/8/9/10).